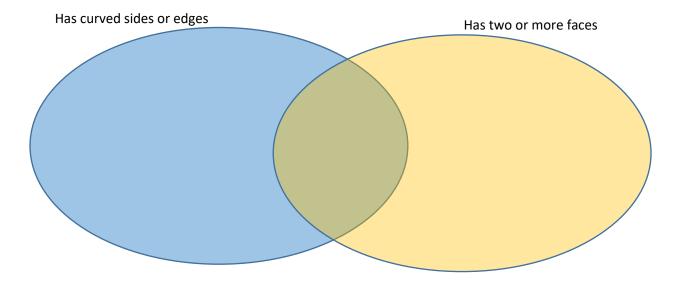

3.) Complete this Venn Diagram:

Using the shapes on Page 2, sort them into the different categories.

| Shapes to sort                                 |  |
|------------------------------------------------|--|
| Pentagon                                       |  |
| Right-angled triangle                          |  |
| Rhomus                                         |  |
| Hexagon                                        |  |
| Trapezium                                      |  |
| Nonagon                                        |  |
| Hexagonal prism                                |  |
| cube                                           |  |
| Equilateral triangle                           |  |
| Triangular based pyramid                       |  |
| Decagon                                        |  |
| Rectangle                                      |  |
| Isosceles triangle                             |  |
| Square                                         |  |
| Septagon                                       |  |
| Triangular prism                               |  |
| Square based pyramid                           |  |
| Octagon                                        |  |
| Additional shapes to sort for questions 2 & 3: |  |
| Circle                                         |  |
| Semi-circle                                    |  |
| Sphere                                         |  |
| Hemi-sphere                                    |  |