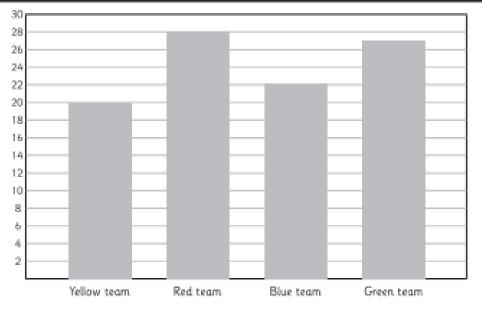

| Yellow team | ₩ ₩ ₩ ₩   |
|-------------|-----------|
| Red team    |           |
| Blue team   |           |
| Green team  | ₩ ₩ ₩ ₩ ₩ |