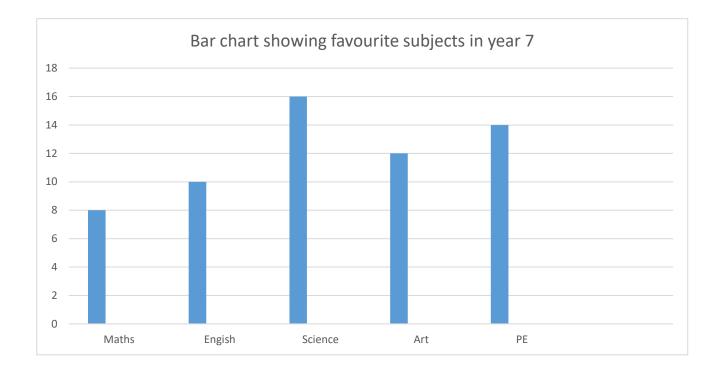

**1.** The table shows pupils favourite subject in year 7. Complete the missing information in the pictogram.

| Favourite<br>Subject | Pictogram | Frequency | Key: |
|----------------------|-----------|-----------|------|
| Maths                |           | 8         | •    |
| English              |           | 10        |      |
| Science              |           | 16        |      |
| Art                  |           | 12        |      |
| PE                   |           | 14        |      |

b) Which subject was most popular?

Science

c) Work out the difference between PE 6 and Maths r the key as 1 or 2 eg.