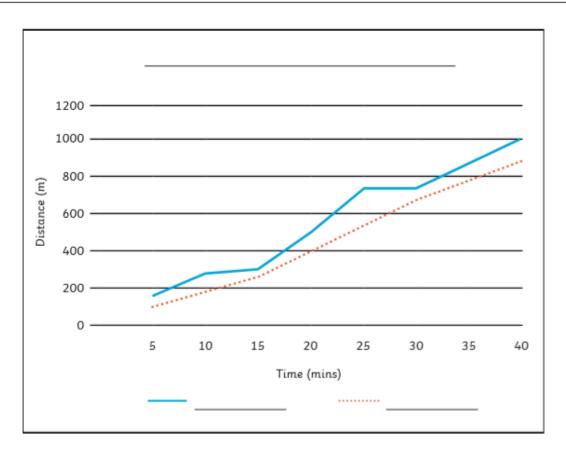

## <u>Deepest</u>

1) What pet-related activity could this show?

Label the key to show what the two lines represent and add a title.

2) Write a story to match the blue line on the graph.