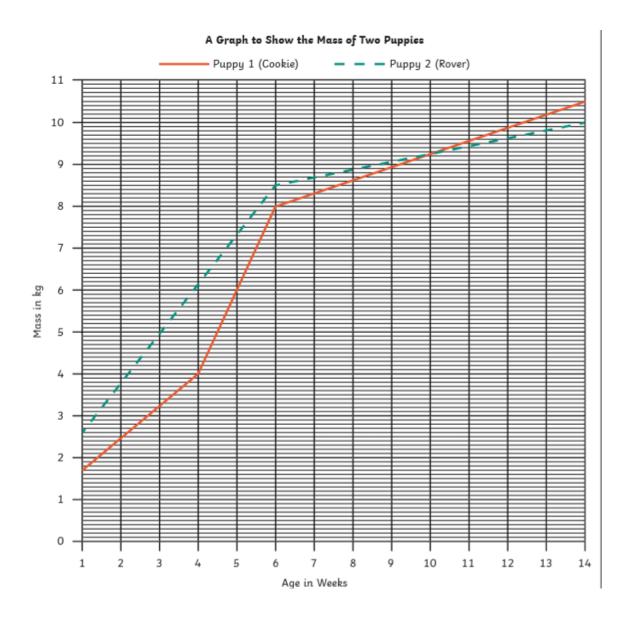

## **Deeper**

| 1) | α) | At what | ages | did | each | рирри | reach | 6kg? |
|----|----|---------|------|-----|------|-------|-------|------|
|----|----|---------|------|-----|------|-------|-------|------|

- b) What is the combined mass of the puppies at 8 weeks old? \_\_\_\_\_
- c) What is the difference between the combined mass of the puppies at week one and the combined mass of the puppies at 14 weeks?
- d) What is the total mass gained by both puppies from week 1 to week 6? \_\_\_\_\_