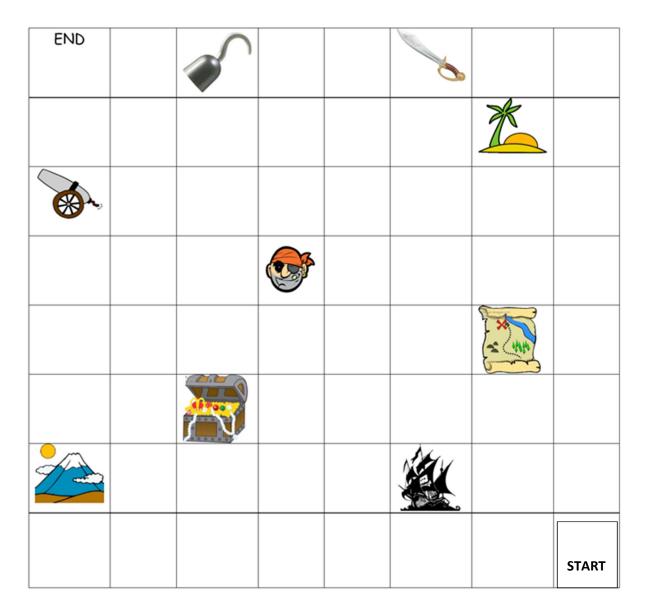

## Following and giving directions using forwards, backwards, left and right

Using only the words to the left, to the right, forwards, backwards, follow these directions.

| Α  |                                                                                     |                                 | В                               |  |
|----|-------------------------------------------------------------------------------------|---------------------------------|---------------------------------|--|
|    | 1.                                                                                  | Put your object on the start    | 1. Put your object on the start |  |
|    |                                                                                     | square.                         | square.                         |  |
|    | 2.                                                                                  | Move 1 square forward.          | 2. Move 7 squares to the left.  |  |
|    | 3.                                                                                  | Move 2 squares to the left.     | 3. Move 1 square forward.       |  |
|    | 4.                                                                                  | What have I landed on?          | 4. What have I landed on?       |  |
| С  |                                                                                     |                                 | D                               |  |
| 1. |                                                                                     | Put your object on the pirate's | Make up 2 or 3 of your own.     |  |
| fa | ce.                                                                                 |                                 |                                 |  |
| 2. |                                                                                     | Move 3 squares forward.         |                                 |  |
| 3. |                                                                                     | Move 1 square to the left.      |                                 |  |
| 4. |                                                                                     | What have I landed on?          |                                 |  |
| Ex | Extra challenge – give me directions to get from the start square to the end square |                                 |                                 |  |
| w  | which takes me through the treasure chest!                                          |                                 |                                 |  |