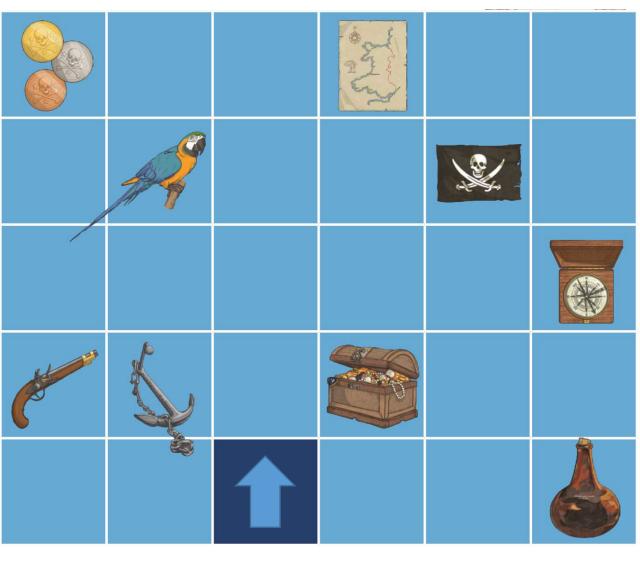

## Help the messy pirate 5 of his things! (easier)

- 1. Start on the dark blue square facing the top of the map (like I did on the video/shown with an arrow), forward 1 square, quarter turn clockwise, forward 1 square =
- 2. Start on the dark blue square facing the top of the map (like I did on the video/shown with an arrow), forward 3 squares, quarter turn anti-clockwise, forward 1 square = \_\_\_\_\_
- 3. Start on the dark blue square facing the top of the map (like I did on the video/shown with an arrow), quarter turn clockwise, forward 3 squares =
- **4. Start on the dark blue square facing the top of the map (like I did on the video/shown with an arrow),** quarter turn clockwise, forward 2 squares, quarter turn anti-clockwise, forward 3 squares = \_\_\_\_\_\_
- 5. Start on the dark blue square facing the top of the map (like I did on the video/shown with an arrow), forward 4 squares, quarter turn anti-clockwise, forward 2 squares =