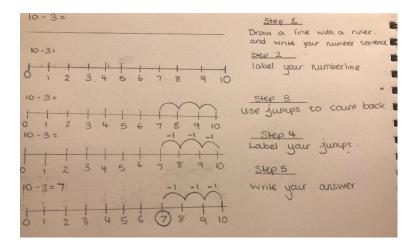

## 8<sup>th</sup> January 2021 Maths Questions

Here is my worked example to help you or you can use your one from yesterday

| 10 – 3 = | Easier questions | Harder Questions |
|----------|------------------|------------------|
| 10 – 4 = | 4 – 2 =          | 15 – 5 =         |
| 10 – 6 = | 5 – 2 =          | 15 – 3 =         |
| 10 – 2 = | 6 – 4 =          | 13 – 5 =         |
| 9 – 3 =  | 4 – 3 =          | 12-4 =           |
| 8 – 5 =  |                  | 20 – 8 =         |
| 6 – 2 =  |                  |                  |