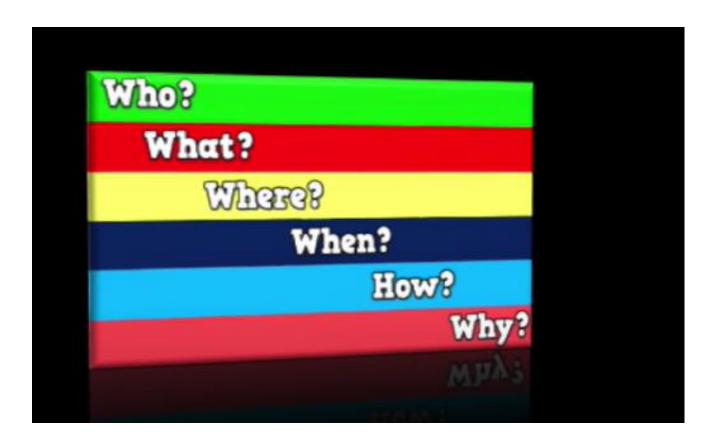

## KS1/EYFS-Attentive listening: Questioning

Please watch the following video about questioning before watching Miss Coleman's video to explain today's activity.

Questions start with these: <a href="https://youtu.be/Ecdm0A71fpA">https://youtu.be/Ecdm0A71fpA</a>

## Today's Activity:

Using the question starters from the video can you create your own questions for a family quiz night. You might like to hold a quiz night via zoom with your extended family.

You might like to create a theme (all about me, films, food, tv etc).