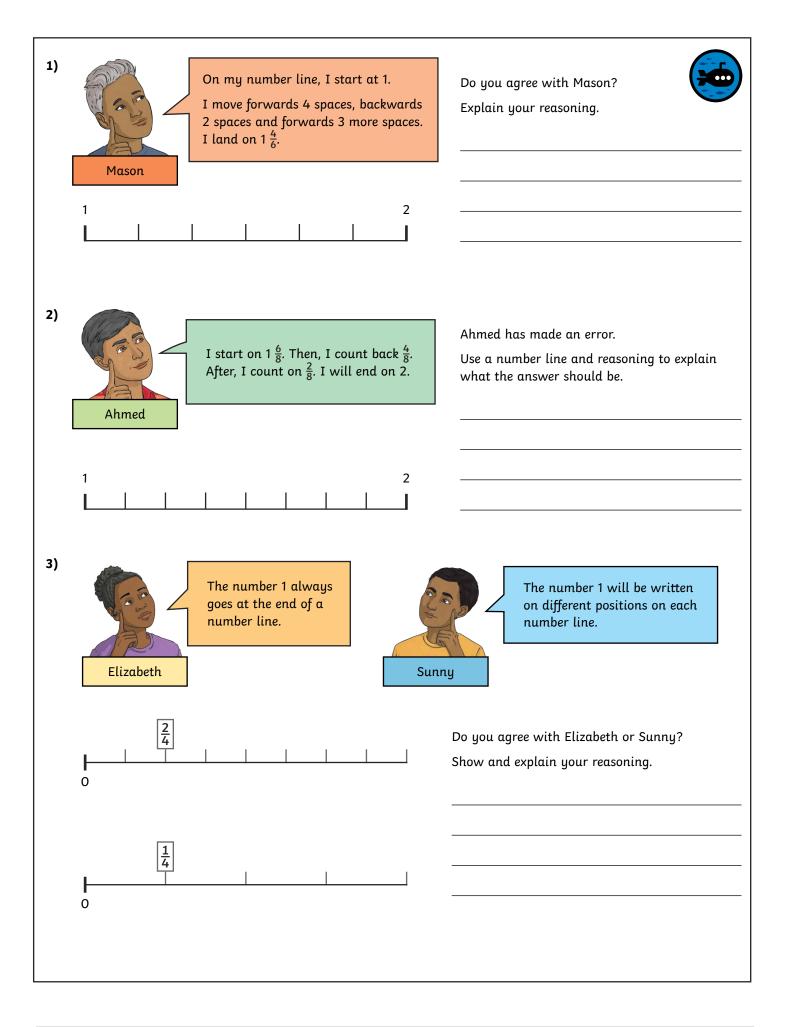

| <b>1)</b> Some shapes have been removed from a number line.                                          | I am the smallest of all fractions.                                           |
|------------------------------------------------------------------------------------------------------|-------------------------------------------------------------------------------|
|                                                                                                      | I sit more than halfway along on the number line.                             |
|                                                                                                      | I am worth more than the hexagon<br>but less than the rectangle.              |
|                                                                                                      | I am the largest of all fractions.                                            |
| <b>a)</b> Where could each shape be placed? Draw them on the number line and find all possibilities. |                                                                               |
|                                                                                                      | <u> </u>                                                                      |
|                                                                                                      |                                                                               |
| <b>b)</b> Write a clue for a different shape that could be place                                     | red on an empty part of the number line                                       |
|                                                                                                      |                                                                               |
|                                                                                                      |                                                                               |
| Explain your reasoning and show your working out or                                                  |                                                                               |
| 1/2<br>Line A:                                                                                       | 1<br>Line A:                                                                  |
| $\frac{1}{4}$                                                                                        | $\frac{1}{4}$                                                                 |
| Line 2:                                                                                              | Line 2:                                                                       |
|                                                                                                      |                                                                               |
| 3) Some shapes sit on part of a number line.                                                         |                                                                               |
|                                                                                                      | The heart represents $\frac{3}{8}$ and sits $\frac{1}{8}$ before the hexagon. |
| Use this information to solve the values of the other shapes.                                        |                                                                               |
| <u> </u>                                                                                             | <u> </u>                                                                      |
|                                                                                                      |                                                                               |
|                                                                                                      |                                                                               |
|                                                                                                      |                                                                               |