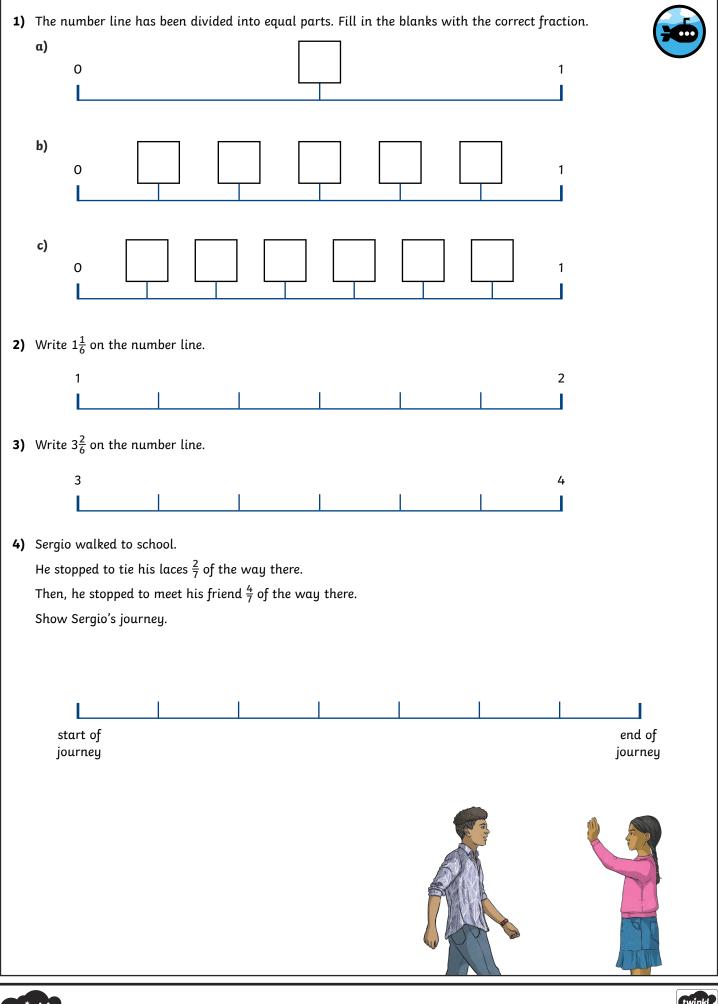

| <b>1)</b> Some shapes have been removed from a number line.                                          | I am the smallest of all fractions.                                           |
|------------------------------------------------------------------------------------------------------|-------------------------------------------------------------------------------|
|                                                                                                      | I sit more than halfway along on the number line.                             |
|                                                                                                      | I am worth more than the hexagon<br>but less than the rectangle.              |
|                                                                                                      | I am the largest of all fractions.                                            |
| <b>a)</b> Where could each shape be placed? Draw them on the number line and find all possibilities. |                                                                               |
|                                                                                                      | <u> </u>                                                                      |
|                                                                                                      |                                                                               |
| <b>b)</b> Write a clue for a different shape that could be place                                     | red on an empty part of the number line                                       |
|                                                                                                      |                                                                               |
|                                                                                                      |                                                                               |
| Explain your reasoning and show your working out or                                                  |                                                                               |
| 1/2<br>Line A:                                                                                       | 1<br>Line A:                                                                  |
| $\frac{1}{4}$                                                                                        | $\frac{1}{4}$                                                                 |
| Line 2:                                                                                              | Line 2:                                                                       |
|                                                                                                      |                                                                               |
| 3) Some shapes sit on part of a number line.                                                         |                                                                               |
|                                                                                                      | The heart represents $\frac{3}{8}$ and sits $\frac{1}{8}$ before the hexagon. |
| Use this information to solve the values of the other shapes.                                        |                                                                               |
| <u> </u>                                                                                             | <u> </u>                                                                      |
|                                                                                                      |                                                                               |
|                                                                                                      |                                                                               |
|                                                                                                      |                                                                               |