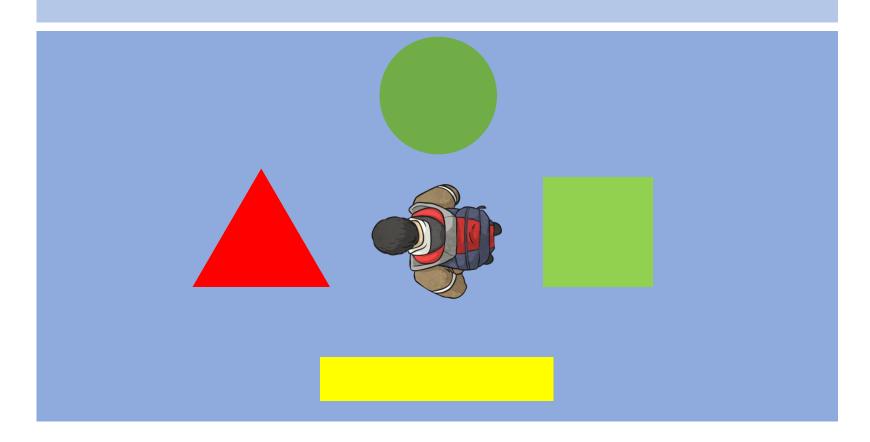

# Turning Maze

The child is facing the **circle.** If they turn a quarter turn clockwise, which shape will they be facing?

The child is facing the **square.** If they turn a half turn **clockwise**, which shape will they be facing?

The child is facing the **triangle.** If they turn a three-quarter turn **clockwise**, which shape will they be facing?

The child is facing the **rectangle.** If they turn a whole turn **clockwise**, which shape will they be facing?