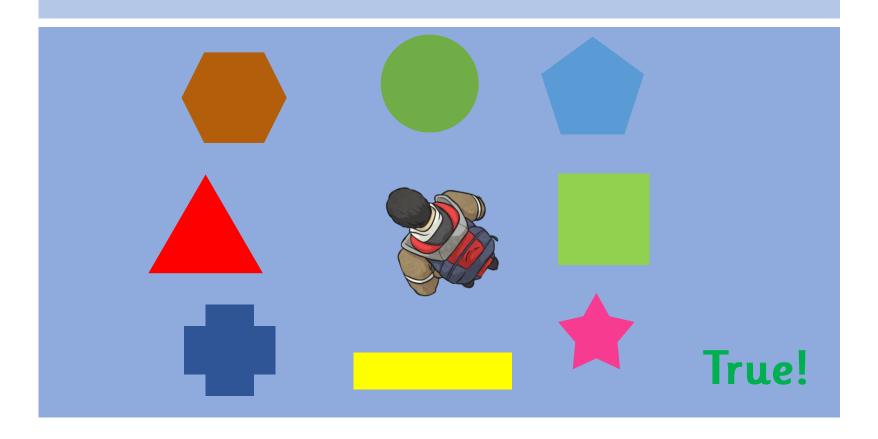

The child is facing the **hexagon**. If they turn 270 degrees **anticlockwis**e, they will face the **pentagon**. True or false?

The child is facing the **cross**. If they turn 90 degrees **anticlockwise**, they will face the **circle**. True or false?