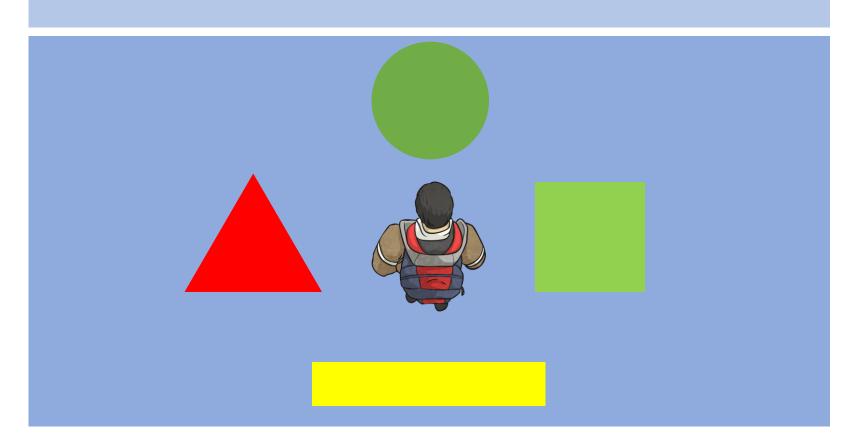

# Turning Maze

The child is facing the **circle.** If they turn a quarter turn clockwise, which shape will they be facing?

The child is facing the **square.** If they turn a half turn **clockwise**, which shape will they be facing?

The child is facing the **triangle.** If they turn a three-quarter turn **clockwise**, which shape will they be facing?

The child is facing the **rectangle.** If they turn a whole turn **clockwise**, which shape will they be facing?