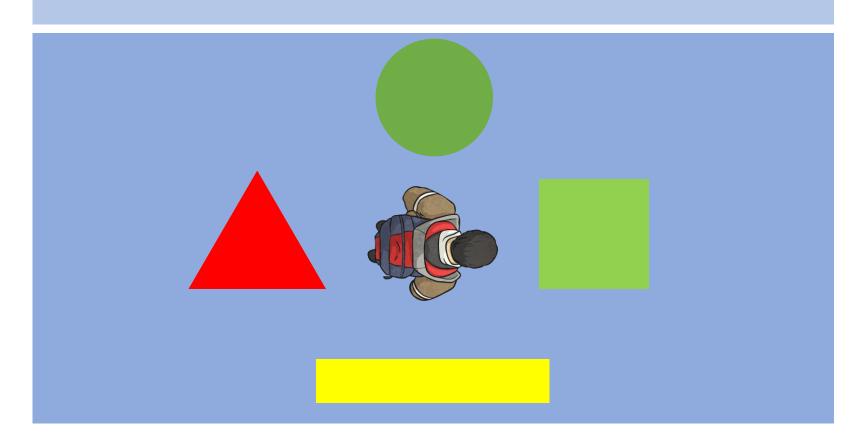

# Turning Maze

The child is facing the **circle.** If they turn a quarter turn clockwise, which shape will they be facing?

The child is facing the **square.** If they turn a half turn **clockwise**, which shape will they be facing?

The child is facing the **triangle.** If they turn a three-quarter turn **clockwise**, which shape will they be facing?

The child is facing the **rectangle.** If they turn a whole turn **clockwise**, which shape will they be facing?