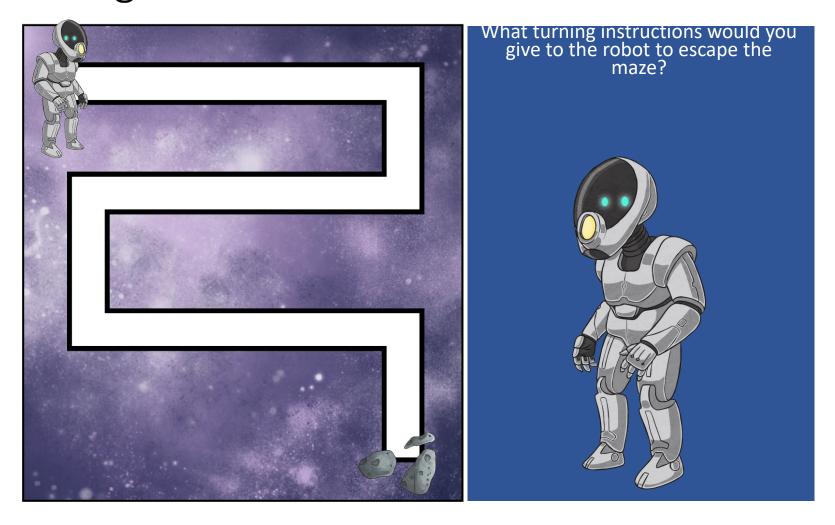

### Clockwise Turning



### AntiClockwise Turning



# Turning Maze



The child is facing the **circle.** If they turn a quarter turn clockwise, which shape will they be facing?



The child is facing the **square.** If they turn a half turn **clockwise**, which shape will they be facing?



The child is facing the **triangle.** If they turn a three-quarter turn **clockwise**, which shape will they be facing?



The child is facing the **rectangle.** If they turn a whole turn **clockwise**, which shape will they be facing?



# Turning Activity



The child is facing the **pentagon**. If they turn 90 degrees **clockwise**, they will face the **rectangle**. True or false?



The child is facing the **star**. If they turn 180 degrees **anticlockwise**, they will face the **triangle**. True or false?



The child is facing the **hexagon**. If they turn 270 de