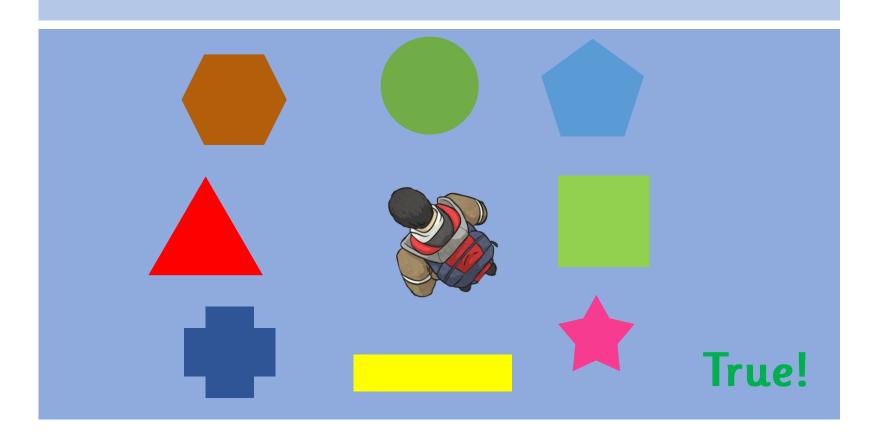

# Turning Activity

The child is facing the **pentagon**. If they turn 90 degrees **clockwise**, they will face the **rectangle**. True or false?

The child is facing the **star**. If they turn 180 degrees **anticlockwise**, they will face the **triangle**. True or false?

The child is facing the **hexagon**. If they turn 270 degrees **anticlockwis**e, they will face the **pentagon**. True or false?

The child is facing the **cross**. If they turn 90 degrees **anticlockwise**, they will face the **circle**. True or false?

The child is facing the **hexagon**. If they turn 360 degrees **clockwise**, they will face the **hexagon**. True or false?