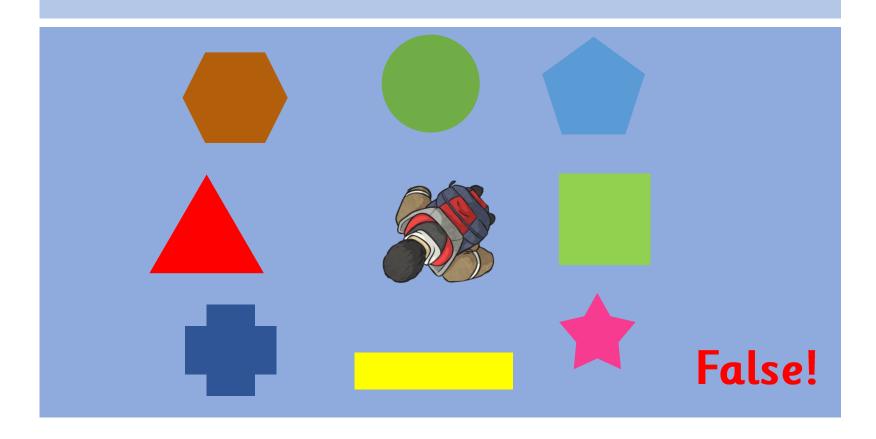

The child is facing the **hexagon**. If they turn 270 degrees **anticlockwis**e, they will face the **pentagon**. True or false?

The child is facing the **cross**. If they turn 90 degrees **anticlockwise**, they will face the **circle**. True or false?