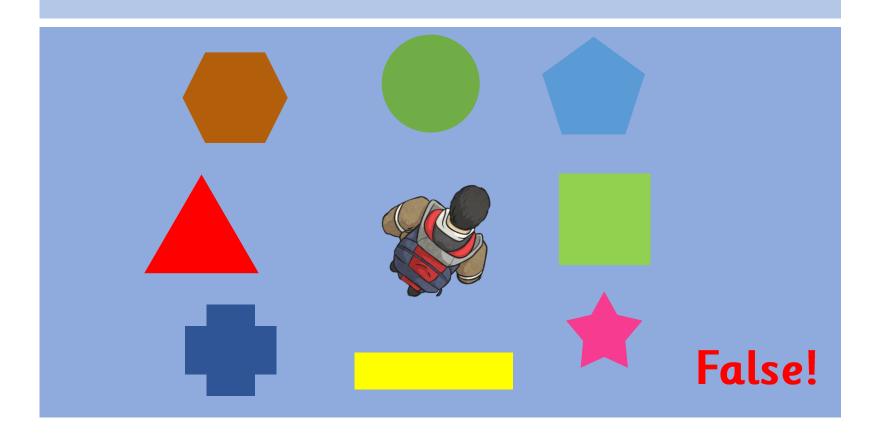

# Turning Activity

The child is facing the **pentagon**. If they turn 90 degrees **clockwise**, they will face the **rectangle**. True or false?

The child is facing the **star**. If they turn 180 degrees **anticlockwise**, they will face the **triangle**. True or false?