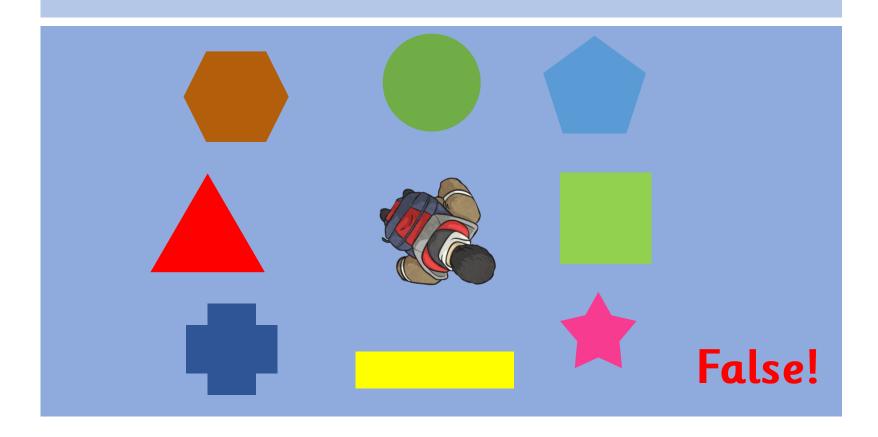

# Turning Activity

The child is facing the **pentagon**. If they turn 90 degrees **clockwise**, they will face the **rectangle**. True or false?

The child is facing the **star**. If they turn 180 degrees **anticlockwise**, they will face the **triangle**. True or false?