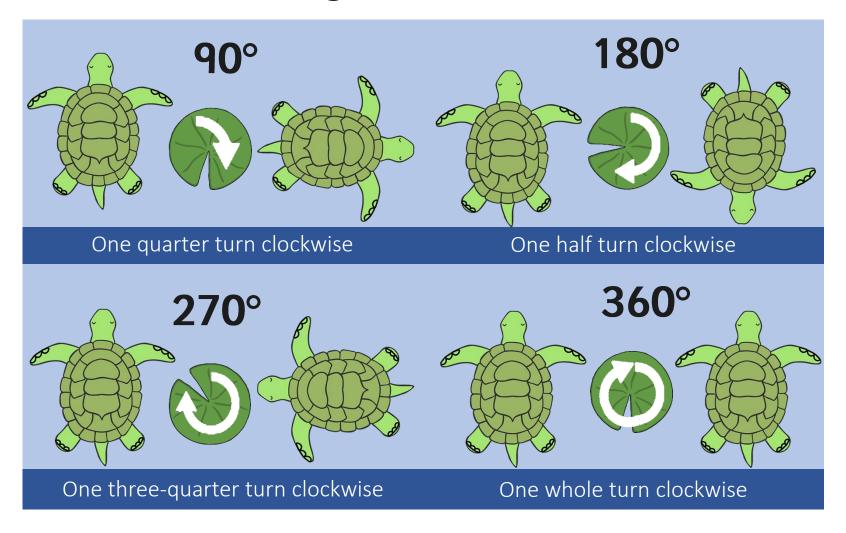

### Clockwise Turning



### AntiClockwise Turning



# Turning Maze



The child is facing the **circle.** If they turn a quarter turn clockwise, which shape will they be facing?



The child is facing the **square.** If they turn a half turn **clockwise**, which shape will they be facing?



The child is facing the **triangle.** If they turn a three-quarter turn **clockwise**, which shape will they be facing?



The child is facing the **rectangle.** If they turn a whole turn **clockwise**, which shape will they be facing?



# Turning Activity



The child is facing the **pentagon**. If they turn 90 degrees **clockwise**, they will face the **rectangle**. True or false?



The child is facing the **star**. If they turn 180 degrees **anticlockwise**, they will face the **triangle**. True or false?



The child