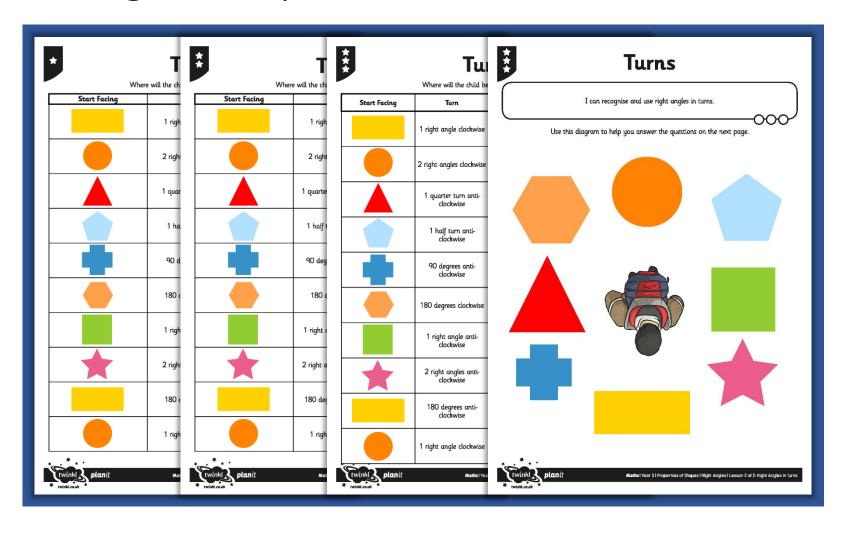

# Turning Activity

The child is facing the **pentagon**. If they turn 90 degrees **clockwise**, they will face the **rectangle**. True or false?

The child is facing the **star**. If they turn 180 degrees **anticlockwise**, they will face the **triangle**. True or false?

The child is facing the **hexagon**. If they turn 270 degrees **anticlockwis**e, they will face the **pentagon**. True or false?

The child is facing the **cross**. If they turn 90 degrees **anticlockwise**, they will face the **circle**. True or false?

The child is facing the **hexagon**. If they turn 360 degrees **clockwise**, they will face the **hexagon**. True or false?