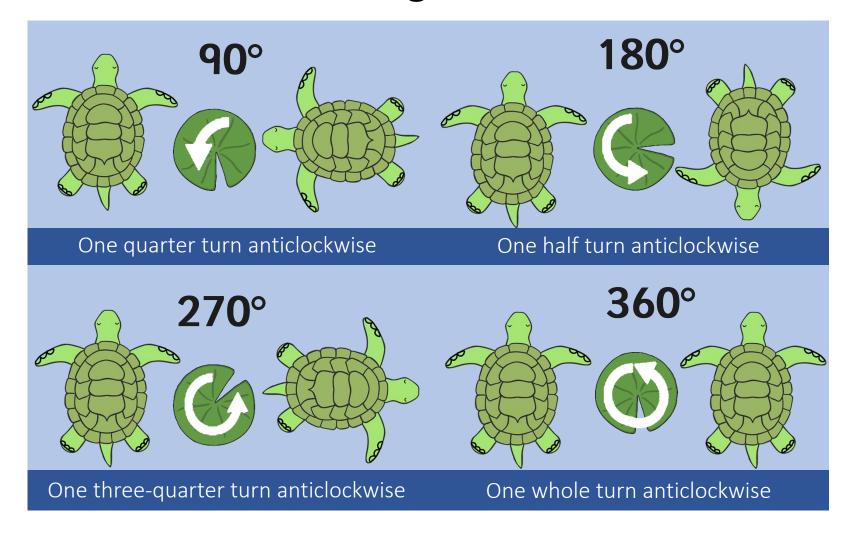

### Clockwise Turning



### AntiClockwise Turning



# Turning Maze



The child is facing the **circle.** If they turn a quarter turn clockwise, which shape will they be facing?



The child is facing the **square.** If they turn a half turn **clockwise**, which shape will they be facing?



The child is facing the **triangle.** If they turn a three-quarter turn **clockwise**, which shape will they be facing?



The child is facing the **rectangle.** If they turn a whole turn **clockwise**, which shape will they be facing?



# Turning Activity



The child is facing the **pentagon**. If they turn 90 degrees **clockwise**, they will face the **rectangle**. True or false?



The child is facing the **star**. If they turn 180 degrees **anticlockwise**, they will face the **triangle**. True or false?



The child is facing the **hexagon**. I