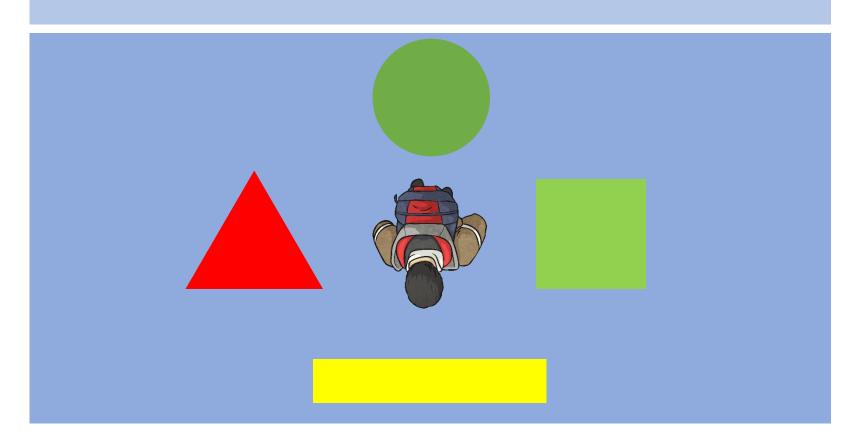

# Turning Maze

The child is facing the **circle.** If they turn a quarter turn clockwise, which shape will they be facing?

The child is facing the **square.** If they turn a half turn **clockwise**, which shape will they be facing?

The child is facing the **triangle.** If they turn a three-quarter turn **clockwise**, which shape will they be facing?

The child is facing the **rectangle.** If they turn a whole turn **clockwise**, which shape will they be facing?