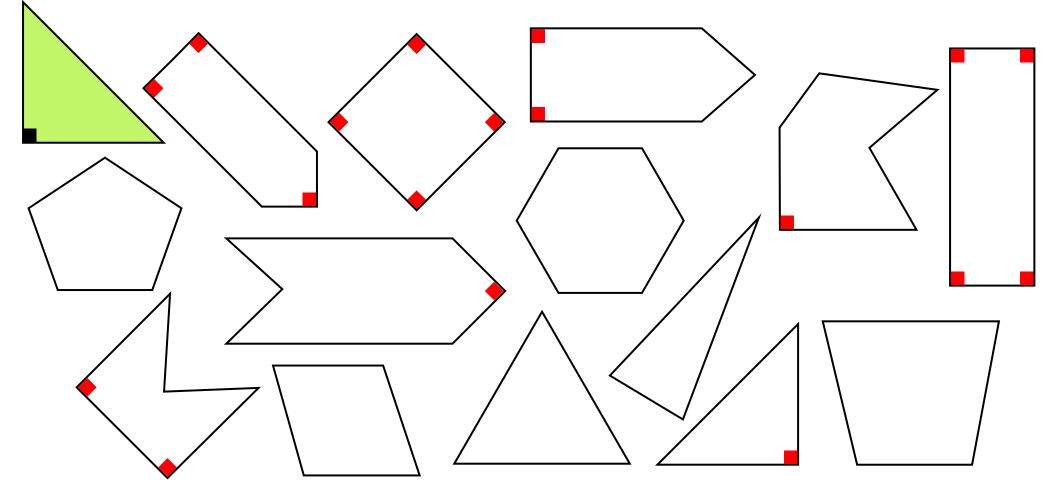

#### Right Angles in 2D Shapes

I can find right angles in a wide range of polygons.

Can you find any right angles inside these shapes? Draw a square to show where you find a right angle. One has been done for you.

#### **Right Angles in 2D Shapes**

I can find right angles in a wide range of polygons.

Can you find any right angles inside these shapes? Draw a square to show where you find a right angle. One has been done for you.

### **Right Angles in 2D Shapes**

I can find right angles in a wide range of polygons.

visit twinkl con

Maths | Year 3 | Properties of Shapes | Angles in Shapes and Turns | Lesson 1 of 1: Angles in 2D Shapes and Turns