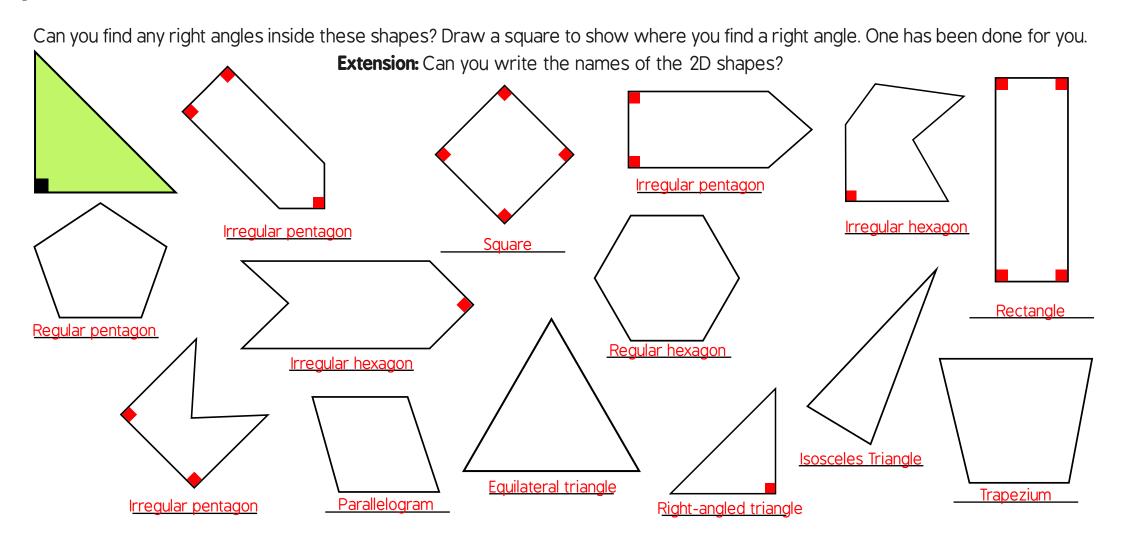

## Right Angles in 2D Shapes Answers

Can you find any right angles inside these shapes? Draw a square to show where you find a right angle. One has been done for you.

Maths | Year 3 | Properties of Shapes | Angles in Shapes and Turns | Lesson 1 of 1: Angles in 2D Shapes and Turns

## **Right Angles in 2D Shapes Answers**

Can you find any right angles inside these shapes? Draw a square to show where you find a right angle. One has been done for you.

Maths | Year 3 | Properties of Shapes | Angles in Shapes and Turns | Lesson 1 of 1: Angles in 2D Shapes and Turns

# **Right Angles in 2D Shapes Answers**