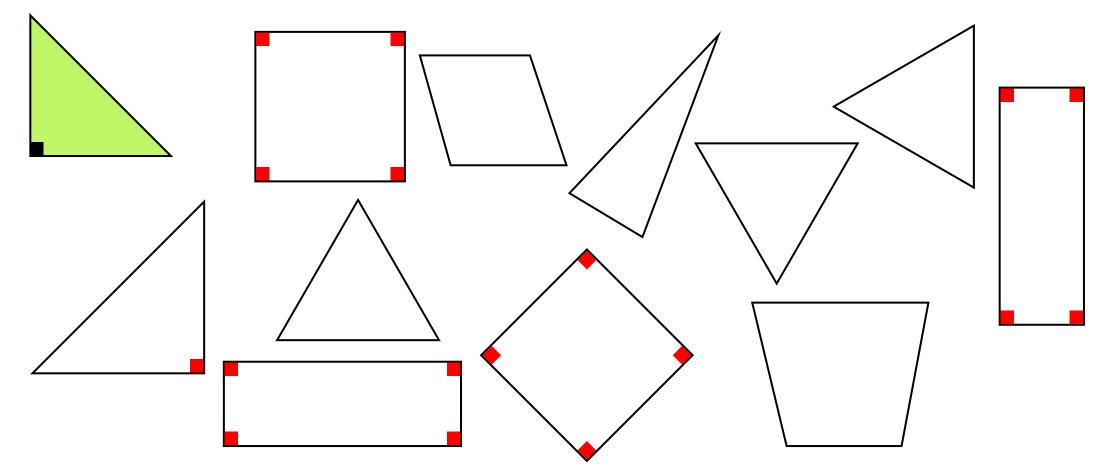

## Right Angles in 2D Shapes Answers

Can you find any right angles inside these shapes? Draw a square to show where you find a right angle. One has been done for you.

Maths | Year 3 | Properties of Shapes | Angles in Shapes and Turns | Lesson 1 of 1: Angles in 2D Shapes and Turns

## **Right Angles in 2D Shapes Answers**

Can you find any right angles inside these shapes? Draw a square to show where you find a right angle. One has been done for you.

Maths | Year 3 | Properties of Shapes | Angles in Shapes and Turns | Lesson 1 of 1: Angles in 2D Shapes and Turns

# **Right Angles in 2D Shapes Answers**