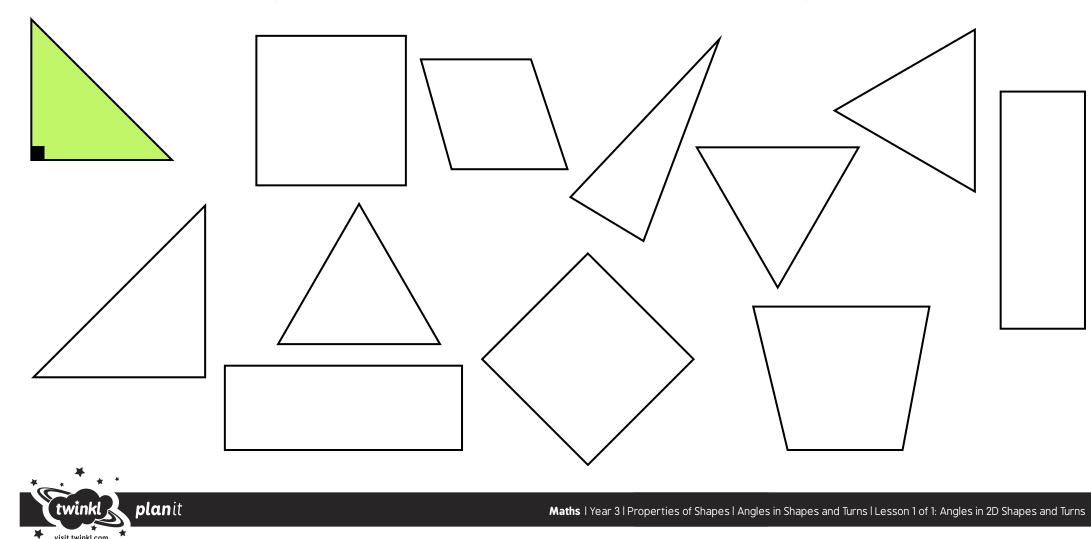

#### Right Angles in 2D Shapes

I can find right angles in a wide range of polygons.

Can you find any right angles inside these shapes? Draw a square to show where you find a right angle. One has been done for you.

#### **Right Angles in 2D Shapes**

I can find right angles in a wide range of polygons.

Can you find any right angles inside these shapes? Draw a square to show where you find a right angle. One has been done for you.

### **Right Angles in 2D Shapes**

I can find right angles in a wide range of polygons.

visit twinkl con

Maths | Year 3 | Properties of Shapes | Angles in Shapes and Turns | Lesson 1 of 1: Angles in 2D Shapes and Turns