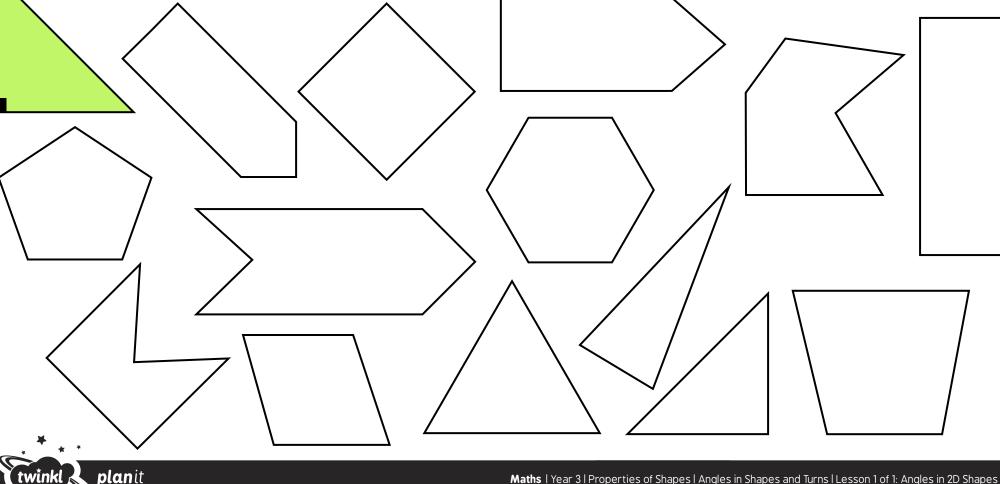

#### Right Angles in 2D Shapes

I can find right angles in a wide range of polygons.

Can you find any right angles inside these shapes? Draw a square to show where you find a right angle. One has been done for you.

#### **Right Angles in 2D Shapes**

I can find right angles in a wide range of polygons.

Can you find any right angles inside these shapes? Draw a square to show where you find a right angle. One has been done for you.

### **Right Angles in 2D Shapes**

I can find right angles in a wide range of polygons.

visit twinkl con

Maths | Year 3 | Properties of Shapes | Angles in Shapes and Turns | Lesson 1 of 1: Angles in 2D Shapes and Turns